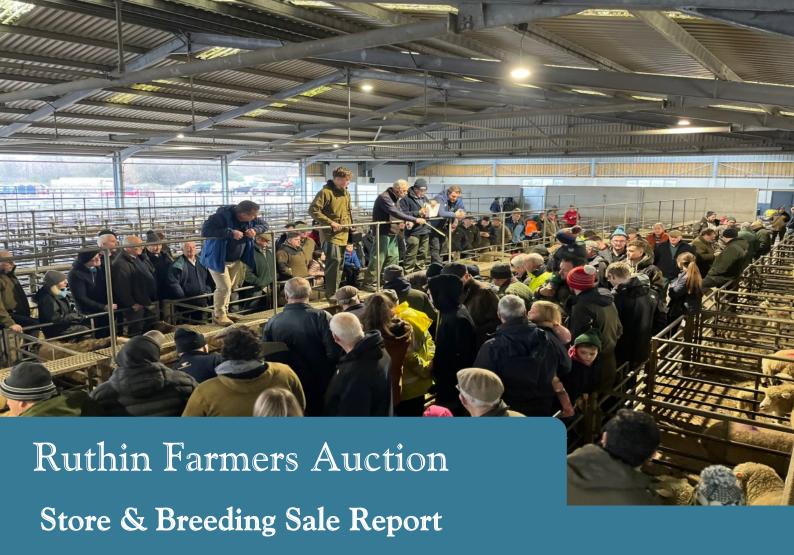

# Store Cattle Auctioneer Rich Lloyd 07557 230777

Another full house with an excellent weekly entry of 364 store cattle comprising of

7 Barrens 78 heifers 70 steers 209 stirks

A continued strong trade in all sections with demand as strong as ever.

# Auctioneer Paul Roberts 07867 977702

96 ewe & lamb couples averaging £215.04.

Plenty of breeds and variation forward today with the half term holiday attracting the younger farmers of the future.

Singles sold to £400 for Swiss Valais with a Swiss Valais ewe lamb at foot. Twins sold to £335 for Texels with Texel lambs at foot.