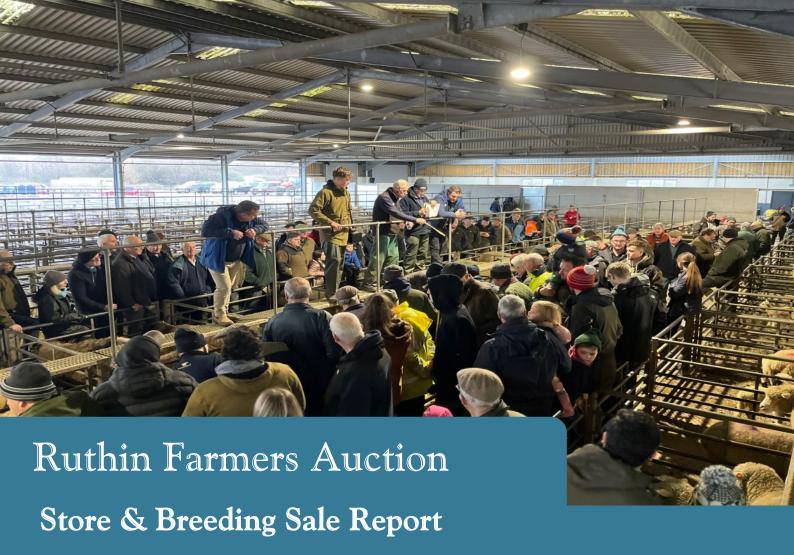

### **Store Cattle**

**Auctioneer Rich Lloyd 07557 230777** 

In to the last few days of May but numbers continue to come in very well with an entry of 224.

A stronger show of cattle than previous weeks and an excellent trade to match.

42 Heifers averaging - £1,209.52

Top price of £1,540 went to D W Evans & Son, Pen y Caeau Mawr with a 26 month Lim

## Top price of £1,800 went to JM & GM Graham Farming, Groesfaen with a 21 month Charolais.