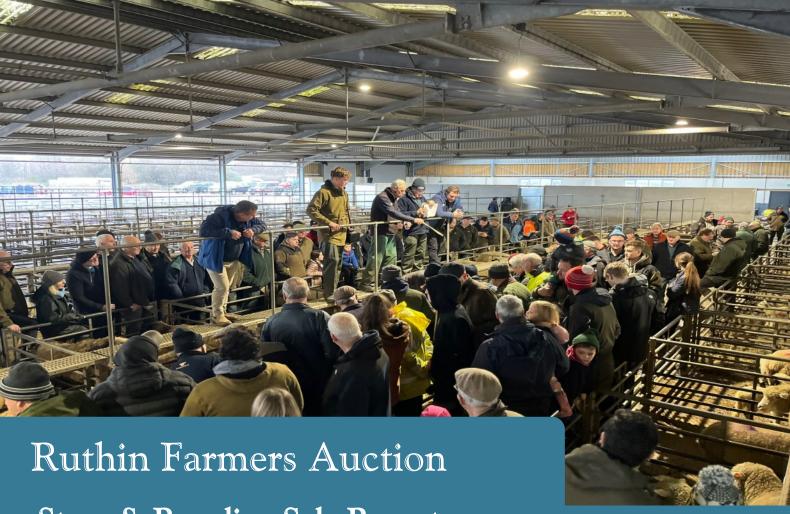

### Store & Breeding Sale Report

## Thursday 27th March 2025

17 OTMs to £2,534.40- 340ppk

138 Ewe & Lamb couples to £385.00

109 Calves to £820.00

86 Heifers to £2,500.00

75 Steers to £2,580.00

269 Weanlings to £2,500.00

310 Store lambs to £142.00